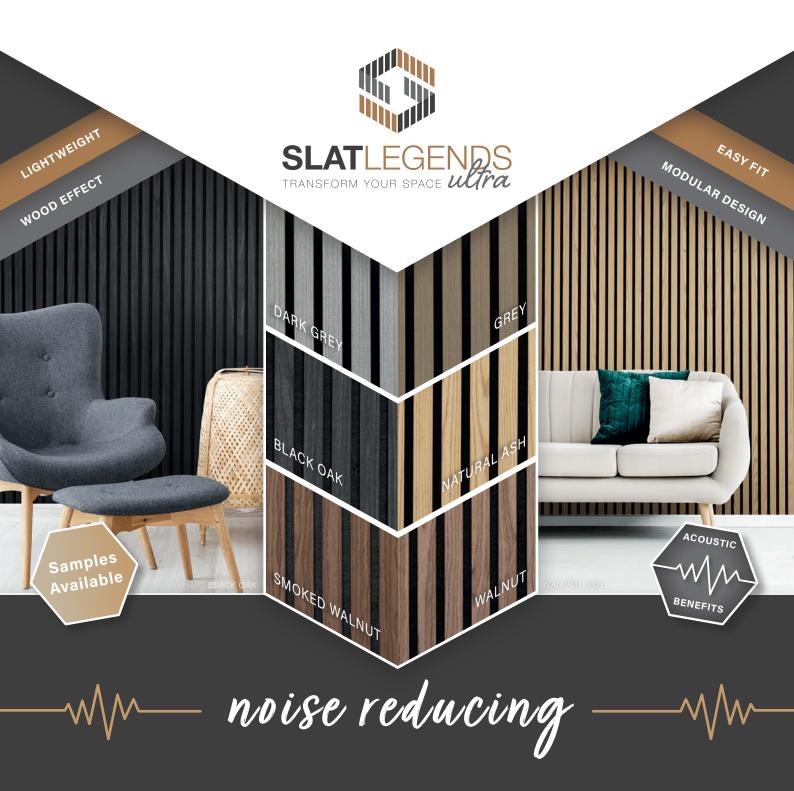

## Panel size

2.9m x 121.5mm x 12.5mm

The ultimate way to add a feature wall or dramatic ceiling effect to your interior with the added bonus of reducing noise levels!

Slat Legends Ultra wall panels, made from MDF with a wood veneer finish, help to reduce sound levels and reverberation within busier areas of the home or business by the addition of a subtle black felt liner.

Upon installation, the felt lining on the rear of the wall panels offers an immediate acoustic improvement without the need for a separate sound proofing product to be installed. Ranging from sophisticated Black Oak to scandi style Natural Ash, you can create a nature inspired feature wall or ceiling to suit any room.

With their simple modular design, this allows for an effortless installation so you can create a fresh and calming environment with minimal effort or equipment required.