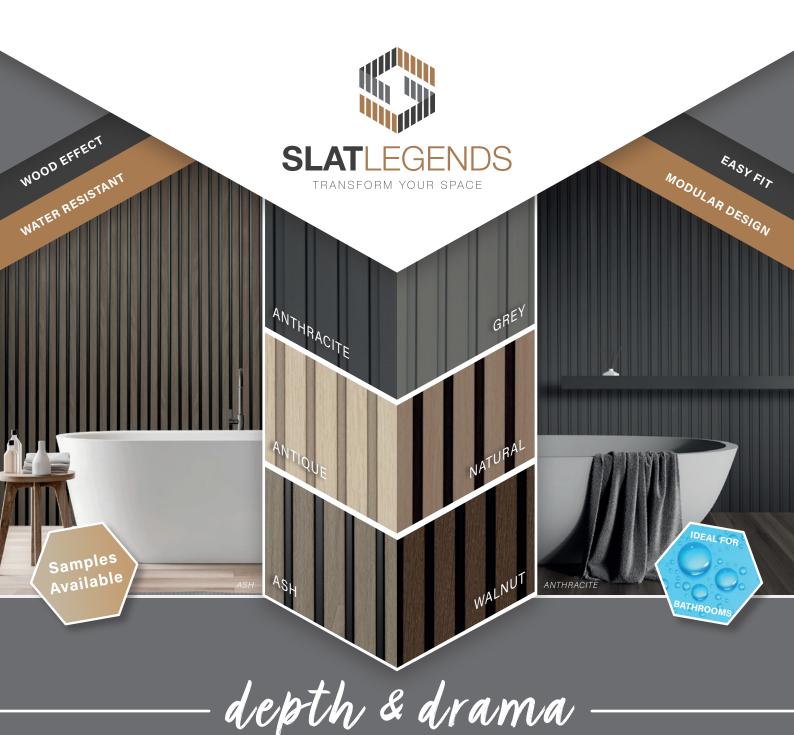

for your bathrooms, washrooms, kitchens, utility rooms & more!

Create a unique space in your home or business with the Slat Legends PVC Wall panels. Suitable for any room, and specifically well suited to high moisture areas due to it's water resistant properties.

Combined with the smooth wipe-able surface of the panels, these are perfect for upgrading the interiors of your bathrooms, kitchens or utility rooms.

With 6 striking finishes to choose from you can create a nature inspired feature wall or ceiling, bringing a warm and inviting finish to any room.

Slat Legends Wall Panels have natural, wood like features through all the colour options, offering a truely unique effect for any room in your home or business.

Featuring a modular design and sleek, colour matched trims, these panels offer a seamless finish with an effortless installation. Add some character to your interiors with minimal effort but maximum impact.